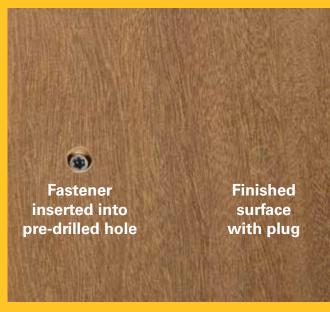

## PRO PLUG® SYSTEM for Wood

**Integrated Plug Fastening System for Hardwood Decking** 

Deck Fastening Done Right Starborn Industries tel. 800-596-7747

starbornindustries.com

**PRO PLUG® SYSTEM for Wood** combines the strength of top-down fastening with the high-end finish of face grain wood plugs. This comprehensive system allows deck builders to drill, screw, glue and plug all types of hardwoods in a fraction of the time required for traditional plug fastening methods.

All of the Pro Plug System components have been carefully and precisely engineered to maximize performance and provide the best finished result. The system features face grain wood plugs, stainless fasteners, a pre-drilling and counter-boring tool and a glue nozzle that applies glue to the sidewalls of the counter-bored hole. See opposite for available wood types.