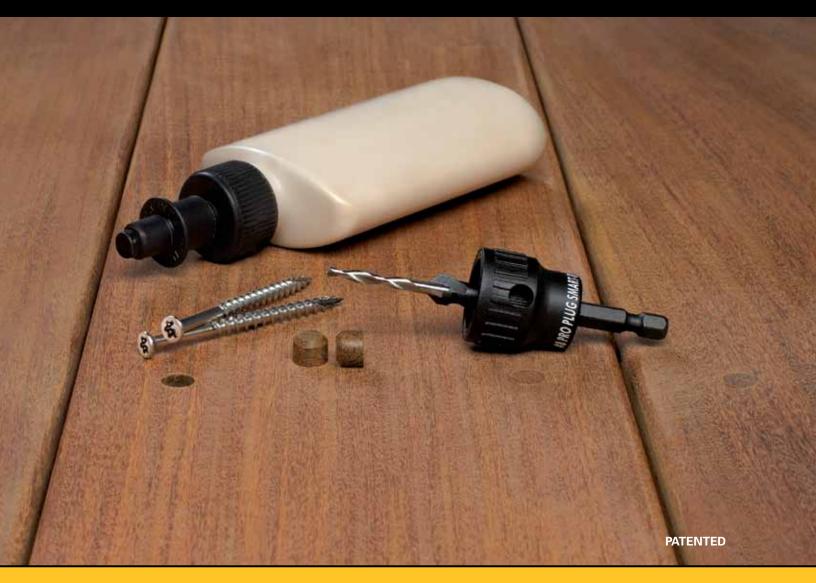

## PRO PLUG® SYSTEM for Wood

**Integrated Plug Fastening System for Hardwood Decking** 

Deck Fastening Done Right Starborn Industries tel. 800-596-7747

starbornindustries.com

**PRO PLUG® SYSTEM for Wood** combines the strength of top-down fastening with the high-end finish of face grain wood plugs. This comprehensive system allows deck builders to drill, screw, glue and plug all types of hardwoods in a fraction of the time required for traditional plug fastening methods.

All of the Pro Plug System components have been carefully and precisely engineered to maximize performance and provide the best finished result. The system features face grain wood plugs, stainless fasteners, a pre-drilling and counter-boring tool and a glue nozzle that applies glue to the sidewalls of the counter-bored hole. See opposite for available wood types.