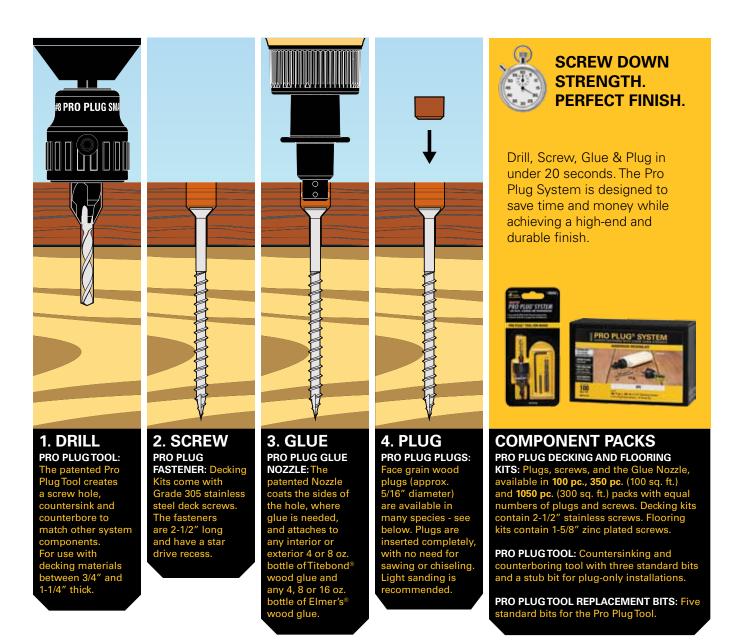

## PRO PLUG® SYSTEM for Wood

**Integrated Plug Fastening System for Hardwood Decking** 

Deck Fastening Done Right Starborn Industries tel. 800-596-7747

starbornindustries.com

**PRO PLUG® SYSTEM for Wood** combines the strength of top-down fastening with the high-end finish of face grain wood plugs. This comprehensive system allows deck builders to drill, screw, glue and plug all types of hardwoods in a fraction of the time required for traditional plug fastening methods.

All of the Pro Plug System components have been carefully and precisely engineered to maximize performance and provide the best finished result. The system features face grain wood plugs, stainless fasteners, a pre-drilling and counter-boring tool and a glue nozzle that applies glue to the sidewalls of the counter-bored hole. See opposite for available wood types.

**Pro Plug Flooring Kits:** Flooring kits are also available, with zinc plated fasteners, for indoor use.