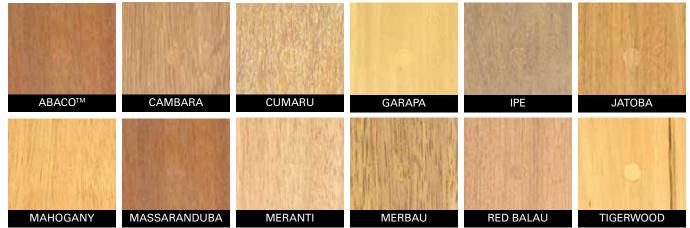

All of the Pro Plug System components have been carefully and precisely engineered to maximize performance and provide the best finished result. The system features face grain wood plugs, stainless fasteners, a pre-drilling and counter-boring tool and a glue nozzle that applies glue to the sidewalls of the counter-bored hole. See opposite for available wood types.

## **AVAILABLE PLUGS\***

\*Pro Plug Flooring kits are available in additional wood species, including: American Cherry, American Walnut, Eastern White Pine, Genuine Mahogany, Poplar, Red Oak and White Oak. Other species of wood plugs can be made to order for larger projects.